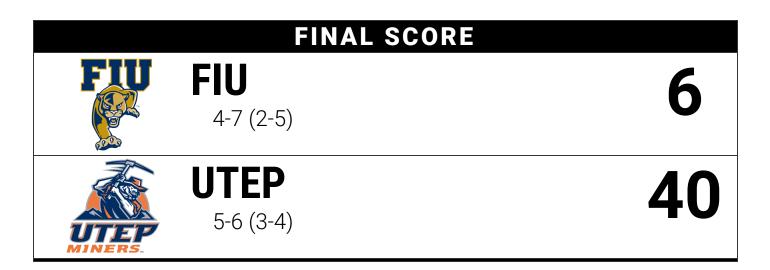

## Scoring Summary(Final) FIU vs. UTEP (11/19/2022 at El Paso, Texas)

FIU (4-7; 2-5) vs. UTEP (5-6; 3-4) Date: 11/19/2022 • Site: El Paso, Texas • Stadium: Sun Bowl Attendance: 10758

| Score by Quarters | 1  | 2  | 3 | 4 | Total |
|-------------------|----|----|---|---|-------|
| FIU               | 0  | 0  | 0 | 6 | 6     |
| UTEP              | 14 | 24 | 0 | 2 | 40    |