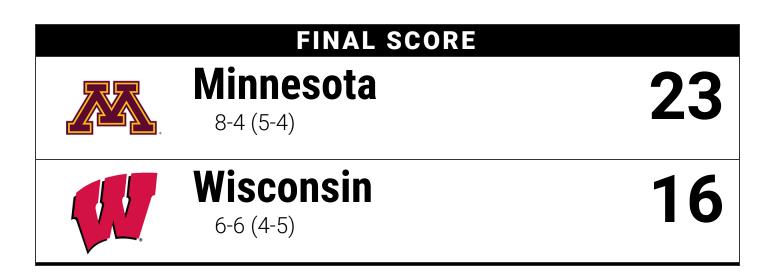

## Scoring Summary(Final) Minnesota vs. Wisconsin (11/26/2022 at Madison, Wisconsin)

#### Minnesota (8-4; 5-4) vs. Wisconsin (6-6; 4-5) Date: 11/26/2022 • Site: Madison, Wisconsin • Stadium: Camp Randall Stadium Attendance: 75728

| Score by Quarters | 1 | 2 | 3  | 4  | Total |
|-------------------|---|---|----|----|-------|
| Minnesota         | 7 | 3 | 3  | 10 | 23    |
| Wisconsin         | 3 | 3 | 10 | 0  | 16    |