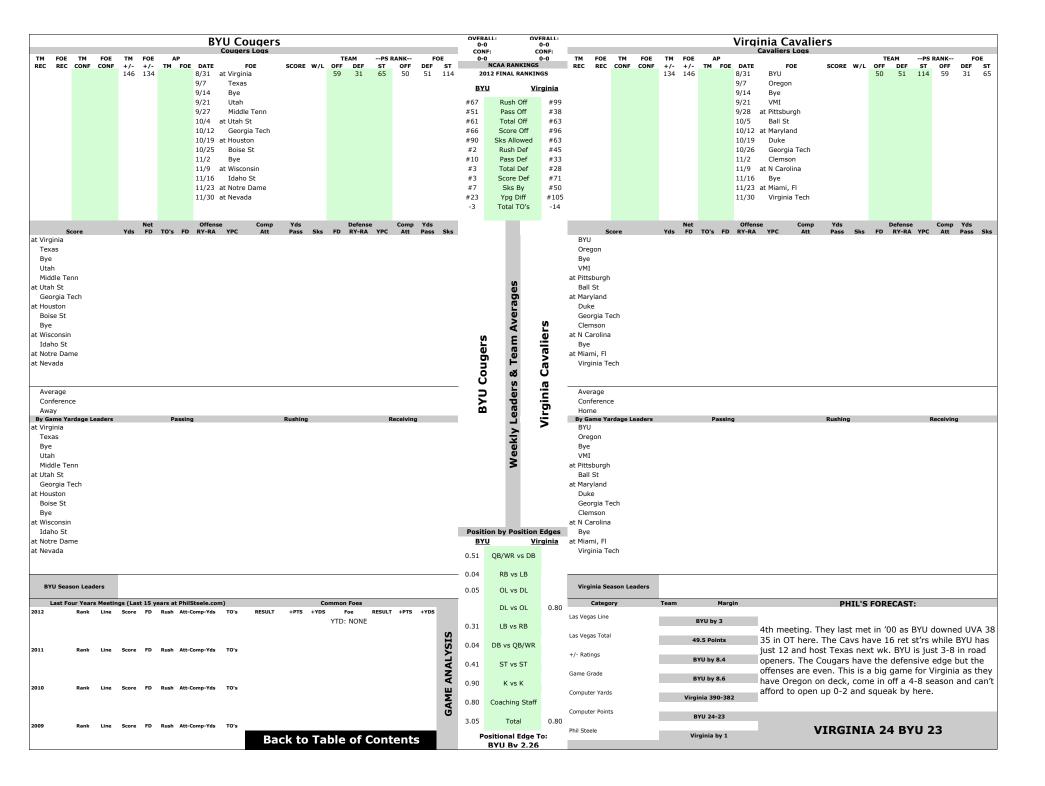

onal Edge T<br>e Dame Bv 1   | o:              |                          |           |         |            | Notre     | Dame by 3 | 36             |                        |                                 |           |                    |          |                   |                 |
|                                        |                          |                                |                          |                           |           |                   | .,,              | - Dunie DV I.                    | . 103           |                          |           |         |            |           |           |                |                        |                                 |           |                    |          |                   |                 |



|                                               | Virgin                           | nia Tech Ho              | kies      |                      |           |           | 0                    | )-O                                | ERALL:<br>0-0      |                          |               |        |       | Al                     |             | na Crims                      |             | le       |            |           |                     |
|-----------------------------------------------|----------------------------------|--------------------------|-----------|----------------------|-----------|-----------|----------------------|------------------------------------|--------------------|--------------------------|---------------|--------|-------|------------------------|-------