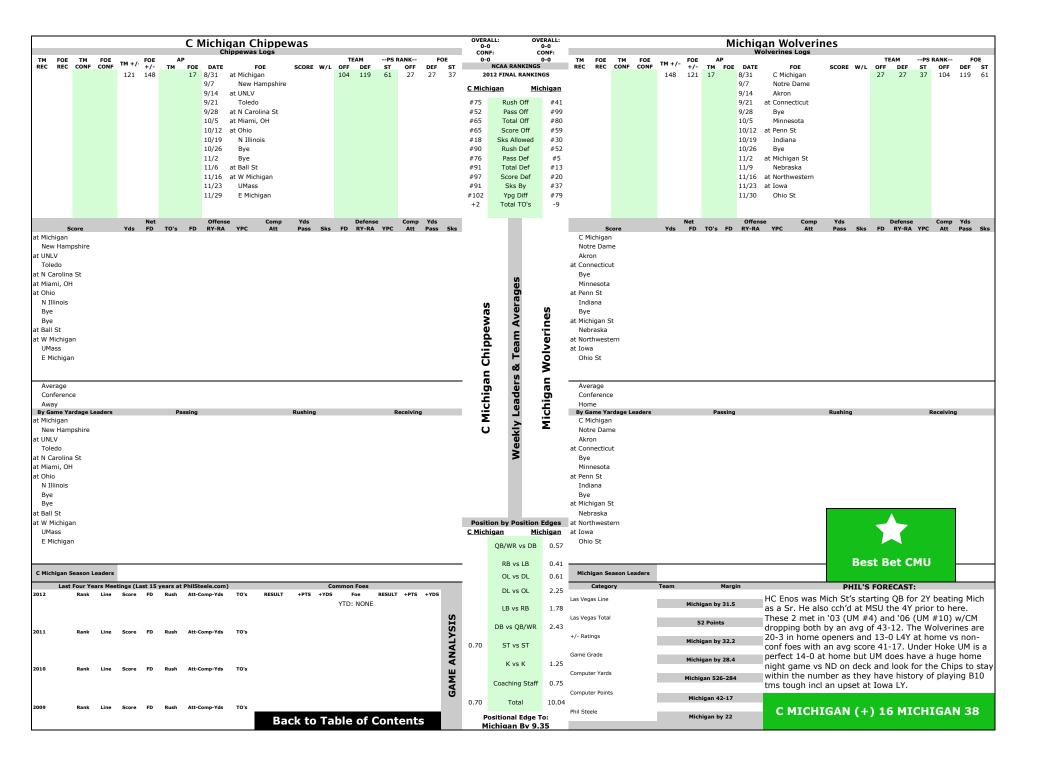

#### WANT TO PLAY FOR CASH?

Up to \$200 Free on your First Deposit Play in Leagues from \$2-\$420 All Payments Accepted:

| N Carolina Tar Heels                                                                                                                                          |              | OVERALL:<br>0-0<br>CONF:              | OVERALL:<br>0-0<br>CONF: |                            |            |             |        |          | S            | Caro           | lina Ga          | ameco        | cks                       |                          |            |                                         |
|---------------------------------------------------------------------------------------------------------------------------------------------------------------|--------------|---------------------------------------|--------------------------|----------------------------|------------|-------------|--------|----------|--------------|----------------|------------------|--------------|---------------------------|--------------------------|------------|-----------------------------------------|
| TM FOE TM FOE AP TEAMPS RANK FO REC REC CONF CONF TM +/- TM FOE DATE FOE SCORE W/L OFF DEF ST OFF DEF                                                         |              | 0-0<br>NCAA RANKIN<br>2012 FINAL RANK | 0-0<br>GS                | TM FOE<br>REC REC          |            | FOE<br>CONF | TM +/- |          | AP<br>TM FOI |                |                  | FOE<br>olina | SCORE W/L                 | TEAM<br>OFF DEF<br>29 20 |            | FF DEF ST                               |
| 9/14 at Bye<br>9/21 at Georgia Tech                                                                                                                           |              | M Carolina S<br>#33 Rush Off          | Carolina<br>#92          |                            |            |             |        |          |              | 9/14<br>9/21   | Vandei<br>Bye    |              |                           |                          |            |                                         |
| 9/28 E Carolina<br>10/5 at Virginia Tech                                                                                                                      |              | #27 Pass Off<br>#15 Total Off         | #58<br>#85               |                            |            |             |        |          |              | 9/28<br>10/5   | at UCF<br>Kentud | cky          |                           |                          |            |                                         |
| 10/12 Bye                                                                                                                                                     |              | #9 Score Off                          | #45                      |                            |            |             |        |          |              | 10/12          | at Arkans        | sas          |                           |                          |            |                                         |
| 10/17 Miami, Fl<br>10/26 Boston College                                                                                                                       | 4            | #41 Rush Def                          | #18                      |                            |            |             |        |          |              | 10/19          | at Missou        | ıri          |                           |                          |            |                                         |
| 11/2 at N Carolina St<br>11/9 Virginia                                                                                                                        |              | #85 Pass Def<br>#58 Total Def         | #21<br>#11               |                            |            |             |        |          |              | 11/2<br>11/9   | Miss Si<br>Bye   |              |                           |                          |            |                                         |
| 11/16 at Pittsburgh<br>11/23 Old Dominion                                                                                                                     | -            | #53 Score Def<br>#21 Sks By           | #13<br>#38               |                            |            |             |        |          |              | 11/16<br>11/23 | Coasta           | al Carolina  |                           |                          |            |                                         |
| 11/30 Duke                                                                                                                                                    |              | #42 Ypg Diff<br>+7 Total TO's         | #6<br>+4                 |                            |            |             |        |          |              | 11/30          | Clemso           | on           |                           |                          |            |                                         |
| Net Offense Comp Yds Defense Comp Yds<br>Score Yds FD TO's FD RY-RA YPC Att Pass Sks FD RY-RA YPC Att Pass                                                    | Ske          |                                       |                          |                            | Score      |             |        | let      | ro's FD      | Offer<br>RY-RA |                  | Comp<br>Att  | Yds<br>Paes Ske           | Defens                   |            | mp Yds<br>tt Pass Sks                   |
| at S Carolina Middle Tenn                                                                                                                                     | Silo         |                                       |                          | N Carolin<br>at Georgia    |            |             | . 43   |          | .03 .5       |                |                  | 744          | 1 455 5115                | 15 11 10                 |            | 1 1 1 1 1 1 1 1 1 1 1 1 1 1 1 1 1 1 1 1 |
| at Bye                                                                                                                                                        |              |                                       |                          | Vanderbil                  | lt         |             |        |          |              |                |                  |              |                           |                          |            |                                         |
| at Georgia Tech E Carolina                                                                                                                                    |              | es                                    |                          | Bye<br>at UCF              |            |             |        |          |              |                |                  |              |                           |                          |            |                                         |
| at Virginia Tech  Bye                                                                                                                                         |              | age                                   |                          | Kentucky<br>at Arkansas    |            |             |        |          |              |                |                  |              |                           |                          |            |                                         |
| Miami, Fl<br>Boston College                                                                                                                                   |              | le le                                 | cks                      | at Tennesse<br>at Missouri | e          |             |        |          |              |                |                  |              |                           |                          |            |                                         |
| at N Carolina St<br>Virginia                                                                                                                                  |              | Heels                                 | ecoc                     | Miss St<br>Bye             |            |             |        |          |              |                |                  |              |                           |                          |            |                                         |
| at Pittsburgh Old Dominion                                                                                                                                    |              | ar He                                 | Ë                        | Florida<br>Coastal C       | Carolina   |             |        |          |              |                |                  |              |                           |                          |            |                                         |
| Duke                                                                                                                                                          |              |                                       | Gam                      | Clemson                    |            |             |        |          |              |                |                  |              |                           |                          |            |                                         |
| Average                                                                                                                                                       |              | Carolina<br>Leaders 8                 | olina                    | Average                    |            |             |        |          |              |                |                  |              |                           |                          |            |                                         |
| Conference<br>Away                                                                                                                                            |              | Carolin<br>Leaders                    | I                        | Conferen<br>Home           | ce         |             |        |          |              |                |                  |              |                           |                          |            |                                         |
| By Game Yardage Leaders Passing Rushing Receiving at S Carolina                                                                                               |              |                                       | Ö                        | By Game Y<br>N Carolin     |            | aders       |        |          | Passin       | g              |                  |              | Rushing                   |                          | Recei      | iving                                   |
| Middle Tenn at Bye                                                                                                                                            |              | N<br>eekly                            | S                        | at Georgia<br>Vanderbil    |            |             |        |          |              |                |                  |              |                           |                          |            |                                         |
| at Georgia Tech E Carolina                                                                                                                                    |              | Š                                     |                          | Bye<br>at UCF              |            |             |        |          |              |                |                  |              |                           |                          |            |                                         |
| at Virginia Tech                                                                                                                                              |              |                                       |                          | Kentucky                   |            |             |        |          |              |                |                  |              |                           |                          |            |                                         |
| Bye<br>Miami, Fl                                                                                                                                              |              |                                       |                          | at Arkansas<br>at Tennesse |            |             |        |          |              |                |                  |              |                           |                          |            |                                         |
| Boston College<br>at N Carolina St                                                                                                                            |              |                                       |                          | at Missouri<br>Miss St     |            |             |        |          |              |                |                  |              |                           |                          |            |                                         |
| Virginia<br>at Pittsburgh                                                                                                                                     |              | Position by Position                  | n Edges                  | Bye<br>Florida             |            |             |        |          |              |                |                  |              |                           |                          |            |                                         |
| Old Dominion Duke                                                                                                                                             | <u> </u>     | N Carolina S                          | Carolina                 | Coastal C                  | Carolina   |             |        |          |              |                |                  |              |                           |                          |            |                                         |
|                                                                                                                                                               |              | 0.72 QB/WR vs D                       | В                        |                            |            |             |        |          |              |                |                  |              |                           |                          |            |                                         |
| N Carolina Season Leaders                                                                                                                                     | c            | 0.15 RB vs LB OL vs DL                | 0.72                     | S Carolina                 | Season Lea | aders       |        |          |              |                |                  |              |                           |                          |            |                                         |
| Last Four Years Meetings (Last 15 years at PhilSteele.com)  Common Foes  2012 Rank Line Score FD Rush Att-Como-Yds TO's RESULT +PTS +YDS Foe RESULT +PTS +YDS | 0            | 0.13 DL vs OL                         |                          | Categ                      | jory       |             | Геат   |          | Mar          | gin            |                  |              | PHIL'S                    | FORECAS                  | T:         |                                         |
| 2012 Rank Line Score FD Rush Att-Comp-Yds TO's RESULT +PTS +YDS Foe RESULT +PTS +YDS  YTD: NONE                                                               |              | LB vs RB                              | 0.48                     | Las Vegas Line             | 9          |             | So     | outh Car | rolina by    | 11             |                  |              | 2nd meet                  |                          |            |                                         |
|                                                                                                                                                               | SIS          | 0.04 DB vs QB/W                       |                          | Las Vegas Tota             | al         |             |        | 56.5     | Points       |                | interes          | ting to s    | 07 ranked<br>see that the | Tar Heels                | actually   | have a                                  |
| 2011 Rank Line Score FD Rush Att-Comp-Yds TO's                                                                                                                | ILY!         | 0.85 ST vs ST                         |                          | +/- Ratings                |            |             | Sou    | uth Care | olina by :   | 16.5           | thanks           | to DE C      | offense wh<br>Clowney. Th | e Tar Heel               | ls are 1-7 | 7 vs ranked                             |
|                                                                                                                                                               | AN           | 0.30 K vs K                           |                          | Game Grade                 |            |             | So     | outh Car | rolina by    | 12             | straigh          | t seasor     |                           | ncluding 5               | vs BCS t   | eams. They                              |
| 2010 Rank Line Score FD Rush Att-Comp-Yds TO's                                                                                                                | GAME ANALYSI | Coaching Sta                          | ff 125                   | Computer Yard              | ds         |             | Sou    | th Caro  | olina 472    | -375           | are also         | o 6-0 in     |                           | openers s                | /'05 and   | make it 7-0                             |
|                                                                                                                                                               |              |                                       |                          | Computer Poir              | nts        |             | So     | uth Car  | rolina 34    | -25            |                  |              | g & Dig                   | Jame aga                 |            |                                         |
| 2009 Rank Line Score FD Rush Att-Comp-Yds 10's  Back to Table of Contents                                                                                     | 2            | 2.19 Total  Positional Edge           | 2.55<br><b>e To:</b>     | Phil Steele                |            |             |        |          | rolina by    |                | S                | CAR          | OLINA 3                   | 3 N CA                   | ROLIN      | NA 24                                   |
|                                                                                                                                                               |              |                                       |                          |                            |            |             |        |          |              |                |                  |              |                           |                          |            |                                         |