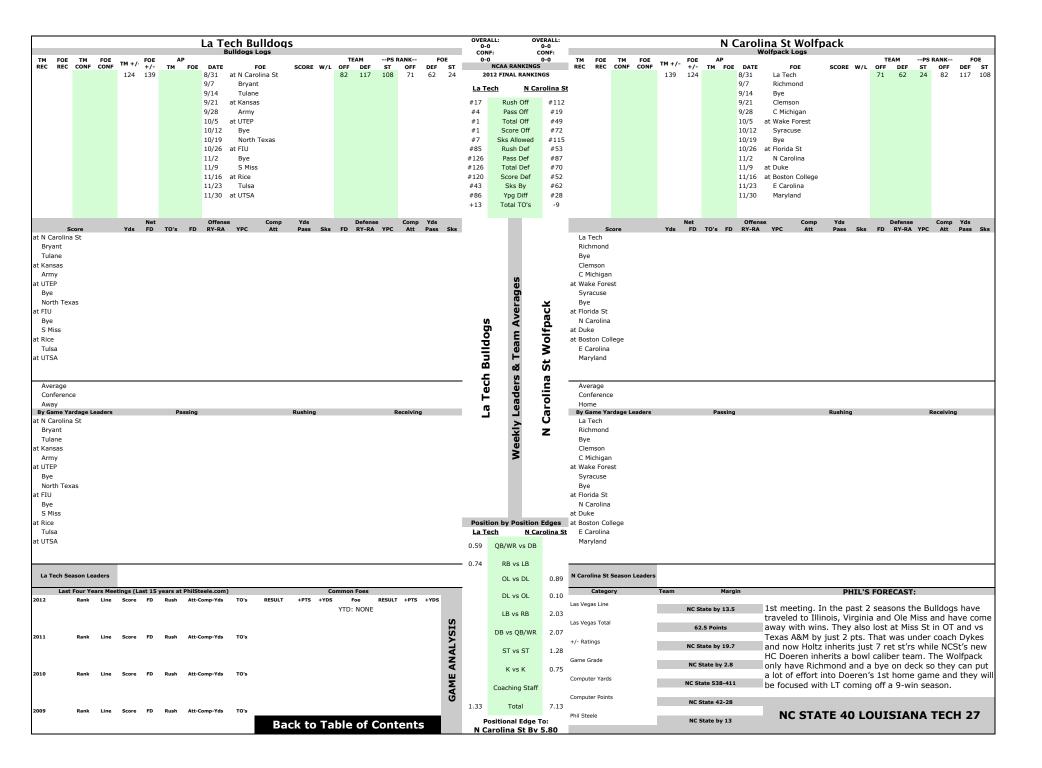

#### WANT TO PLAY FOR CASH?

Up to \$200 Free on your First Deposit Play in Leagues from \$2-\$420 All Payments Accepted:

| N Carolina Tar Heels                                                                                                                                          |              | OVERALL:<br>0-0<br>CONF:              | OVERALL:<br>0-0<br>CONF: |                            |            |             |        |          | S            | Caro           | lina Ga          | ameco        | cks                       |                          |            |                                         |
|---------------------------------------------------------------------------------------------------------------------------------------------------------------|--------------|---------------------------------------|--------------------------|----------------------------|------------|-------------|--------|----------|--------------|----------------|------------------|--------------|---------------------------|--------------------------|------------|-----------------------------------------|
| TM FOE TM FOE AP TEAMPS RANK FO REC REC CONF CONF TM +/- TM FOE DATE FOE SCORE W/L OFF DEF ST OFF DEF                                                         |              | 0-0<br>NCAA RANKIN<br>2012 FINAL RANK | 0-0<br>GS                | TM FOE<br>REC REC          |            | FOE<br>CONF | TM +/- |          | AP<br>TM FOI |                |                  | FOE<br>olina | SCORE W/L                 | TEAM<br>OFF DEF<br>29 20 |            | FF DEF ST                               |
| 9/14 at Bye<br>9/21 at Georgia Tech                                                                                                                           |              | M Carolina S<br>#33 Rush Off          | Carolina<br>#92          |                            |            |             |        |          |              | 9/14<br>9/21   | Vandei<br>Bye    |              |                           |                          |            |                                         |
| 9/28 E Carolina<br>10/5 at Virginia Tech                                                                                                                      |              | #27 Pass Off<br>#15 Total Off         | #58<br>#85               |                            |            |             |        |          |              | 9/28<br>10/5   | at UCF<br>Kentud | cky          |                           |                          |            |                                         |
| 10/12 Bye                                                                                                                                                     |              | #9 Score Off                          | #45                      |                            |            |             |        |          |              | 10/12          | at Arkans        | sas          |                           |                          |            |                                         |
| 10/17 Miami, Fl<br>10/26 Boston College                                                                                                                       | 4            | #41 Rush Def                          | #18                      |                            |            |             |        |          |              | 10/19          | at Missou        | ıri          |                           |                          |            |                                         |
| 11/2 at N Carolina St<br>11/9 Virginia                                                                                                                        |              | #85 Pass Def<br>#58 Total Def         | #21<br>#11               |                            |            |             |        |          |              | 11/2<br>11/9   | Miss Si<br>Bye   |              |                           |                          |            |                                         |
| 11/16 at Pittsburgh<br>11/23 Old Dominion                                                                                                                     | -            | #53 Score Def<br>#21 Sks By           | #13<br>#38               |                            |            |             |        |          |              | 11/16<br>11/23 | Coasta           | al Carolina  |                           |                          |            |                                         |
| 11/30 Duke                                                                                                                                                    |              | #42 Ypg Diff<br>+7 Total TO's         | #6<br>+4                 |                            |            |             |        |          |              | 11/30          | Clemso           | on           |                           |                          |            |                                         |
| Net Offense Comp Yds Defense Comp Yds<br>Score Yds FD TO's FD RY-RA YPC Att Pass Sks FD RY-RA YPC Att Pass                                                    | Ske          |                                       |                          |                            | Score      |             |        | let      | ro's FD      | Offer<br>RY-RA |                  | Comp<br>Att  | Yds<br>Paes Ske           | Defens                   |            | mp Yds<br>tt Pass Sks                   |
| at S Carolina Middle Tenn                                                                                                                                     | Silo         |                                       |                          | N Carolin<br>at Georgia    |            |             | . 43   |          | .03 .5       |                |                  | 744          | 1 455 5115                | 15 11 10                 |            | 1 1 1 1 1 1 1 1 1 1 1 1 1 1 1 1 1 1 1 1 |
| at Bye                                                                                                                                                        |              |                                       |                          | Vanderbil                  | lt         |             |        |          |              |                |                  |              |                           |                          |            |                                         |
| at Georgia Tech E Carolina                                                                                                                                    |              | es                                    |                          | Bye<br>at UCF              |            |             |        |          |              |                |                  |              |                           |                          |            |                                         |
| at Virginia Tech  Bye                                                                                                                                         |              | age                                   |                          | Kentucky<br>at Arkansas    |            |             |        |          |              |                |                  |              |                           |                          |            |                                         |
| Miami, Fl<br>Boston College                                                                                                                                   |              | le le                                 | cks                      | at Tennesse<br>at Missouri | e          |             |        |          |              |                |                  |              |                           |                          |            |                                         |
| at N Carolina St<br>Virginia                                                                                                                                  |              | Heels                                 | ecoc                     | Miss St<br>Bye             |            |             |        |          |              |                |                  |              |                           |                          |            |                                         |
| at Pittsburgh Old Dominion                                                                                                                                    |              | ar He                                 | Ë                        | Florida<br>Coastal C       | Carolina   |             |        |          |              |                |                  |              |                           |                          |            |                                         |
| Duke                                                                                                                                                          |              |                                       | Gam                      | Clemson                    |            |             |        |          |              |                |                  |              |                           |                          |            |                                         |
| Average                                                                                                                                                       |              | Carolina<br>Leaders 8                 | olina                    | Average                    |            |             |        |          |              |                |                  |              |                           |                          |            |                                         |
| Conference<br>Away                                                                                                                                            |              | Carolin<br>Leaders                    | I                        | Conferen<br>Home           | ce         |             |        |          |              |                |                  |              |                           |                          |            |                                         |
| By Game Yardage Leaders Passing Rushing Receiving at S Carolina                                                                                               |              |                                       | Ö                        | By Game Y<br>N Carolin     |            | aders       |        |          | Passin       | g              |                  |              | Rushing                   |                          | Recei      | iving                                   |
| Middle Tenn at Bye                                                                                                                                            |              | N<br>eekly                            | S                        | at Georgia<br>Vanderbil    |            |             |        |          |              |                |                  |              |                           |                          |            |                                         |
| at Georgia Tech E Carolina                                                                                                                                    |              | Š                                     |                          | Bye<br>at UCF              |            |             |        |          |              |                |                  |              |                           |                          |            |                                         |
| at Virginia Tech                                                                                                                                              |              |                                       |                          | Kentucky                   |            |             |        |          |              |                |                  |              |                           |                          |            |                                         |
| Bye<br>Miami, Fl                                                                                                                                              |              |                                       |                          | at Arkansas<br>at Tennesse |            |             |        |          |              |                |                  |              |                           |                          |            |                                         |
| Boston College<br>at N Carolina St                                                                                                                            |              |                                       |                          | at Missouri<br>Miss St     |            |             |        |          |              |                |                  |              |                           |                          |            |                                         |
| Virginia<br>at Pittsburgh                                                                                                                                     |              | Position by Position                  | n Edges                  | Bye<br>Florida             |            |             |        |          |              |                |                  |              |                           |                          |            |                                         |
| Old Dominion Duke                                                                                                                                             | <u> </u>     | N Carolina S                          | Carolina                 | Coastal C                  | Carolina   |             |        |          |              |                |                  |              |                           |                          |            |                                         |
|                                                                                                                                                               |              | 0.72 QB/WR vs D                       | В                        |                            |            |             |        |          |              |                |                  |              |                           |                          |            |                                         |
| N Carolina Season Leaders                                                                                                                                     | c            | 0.15 RB vs LB OL vs DL                | 0.72                     | S Carolina                 | Season Lea | aders       |        |          |              |                |                  |              |                           |                          |            |                                         |
| Last Four Years Meetings (Last 15 years at PhilSteele.com)  Common Foes  2012 Rank Line Score FD Rush Att-Como-Yds TO's RESULT +PTS +YDS Foe RESULT +PTS +YDS | 0            | 0.13 DL vs OL                         |                          | Categ                      | jory       |             | Геат   |          | Mar          | gin            |                  |              | PHIL'S                    | FORECAS                  | T:         |                                         |
| 2012 Rank Line Score FD Rush Att-Comp-Yds TO's RESULT +PTS +YDS Foe RESULT +PTS +YDS  YTD: NONE                                                               |              | LB vs RB                              | 0.48                     | Las Vegas Line             | 9          |             | So     | outh Car | rolina by    | 11             |                  |              | 2nd meet                  |                          |            |                                         |
|                                                                                                                                                               | SIS          | 0.04 DB vs QB/W                       |                          | Las Vegas Tota             | al         |             |        | 56.5     | Points       |                | interes          | ting to s    | 07 ranked<br>see that the | Tar Heels                | actually   | have a                                  |
| 2011 Rank Line Score FD Rush Att-Comp-Yds TO's                                                                                                                | ILY!         | 0.85 ST vs ST                         |                          | +/- Ratings                |            |             | Sou    | uth Care | olina by :   | 16.5           | thanks           | to DE C      | offense wh<br>Clowney. Th | e Tar Heel               | ls are 1-7 | 7 vs ranked                             |
|                                                                                                                                                               | AN           | 0.30 K vs K                           |                          | Game Grade                 |            |             | So     | outh Car | rolina by    | 12             | straigh          | t seasor     |                           | ncluding 5               | vs BCS t   | eams. They                              |
| 2010 Rank Line Score FD Rush Att-Comp-Yds TO's                                                                                                                | GAME ANALYSI | Coaching Sta                          | ff 125                   | Computer Yard              | ds         |             | Sou    | th Caro  | olina 472    | -375           | are also         | o 6-0 in     |                           | openers s                | /'05 and   | make it 7-0                             |
|                                                                                                                                                               |              |                                       |                          | Computer Poir              | nts        |             | So     | uth Car  | rolina 34    | -25            |                  |              | g & Dig                   | Jame aga                 |            |                                         |
| 2009 Rank Line Score FD Rush Att-Comp-Yds 10's  Back to Table of Contents                                                                                     | 2            | 2.19 Total  Positional Edge           | 2.55<br><b>e To:</b>     | Phil Steele                |            |             |        |          | rolina by    |                | S                | CAR          | OLINA 3                   | 3 N CA                   | ROLIN      | NA 24                                   |
|                                                                                                                                                               |              |                                       |                          |                            |            |             |        |          |              |                |                  |              |                           |                          |            |                                         |