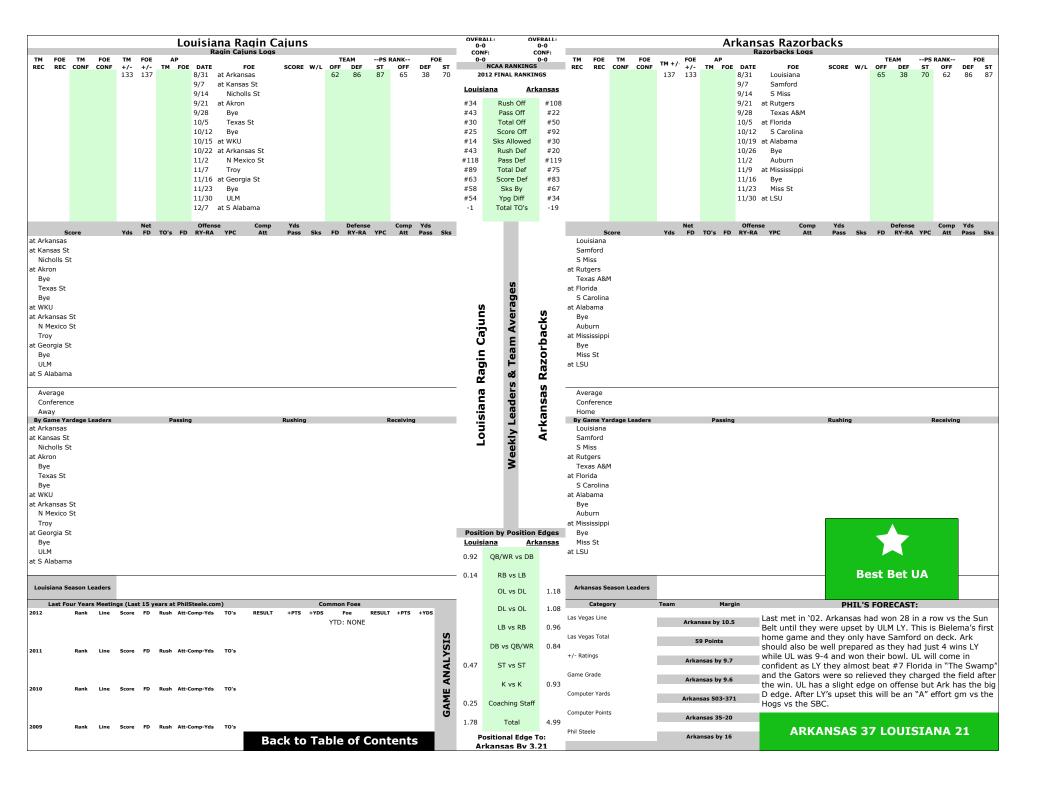

| Florida Bv 7.90                          |                                |                                                                                                                                    |  |  |  |  |  |  |  |  |



|                        | Washington St Cougars Cougers Logs |      |         |      |           |             |                     |             |         |      |                 |       | 0           | OVERALL: OVERALL:<br>0-0 0-0<br>CONF: CONF: |              | Auburn Tigers      |                       |              |                      |        |           |         |          |           |                |                            |         |           |         |           |         |          |         |
|------------------------|------------------------------------|------|---------|------|-----------|-------------|---------------------|-------------|---------|------|-----------------|-------|-------------|---------------------------------------------|--------------|-----