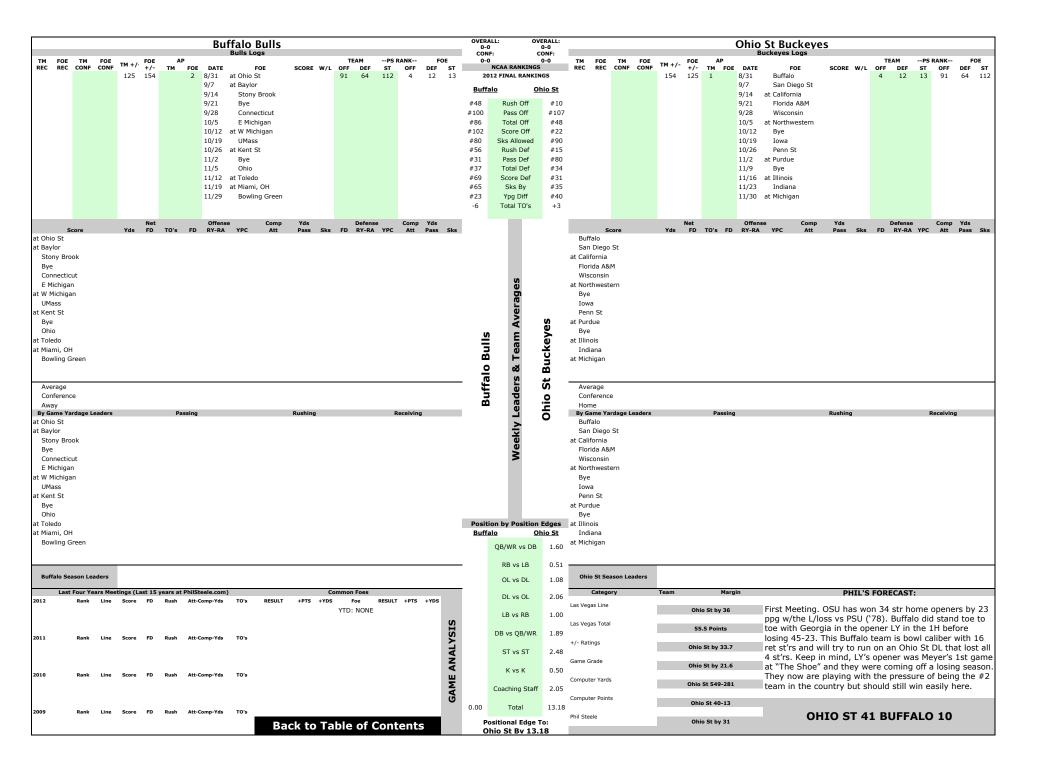

#### WANT TO PLAY FOR CASH?

Up to \$200 Free on your First Deposit Play in Leagues from \$2-\$420 All Payments Accepted:

| N Carolina Tar Heels                                                                                                                                          |              | OVERALL:<br>0-0<br>CONF:              | OVERALL:<br>0-0<br>CONF: |                            |            |             |        |          | S            | Caro           | lina Ga          | ameco        | cks                       |                          |            |                                         |
|---------------------------------------------------------------------------------------------------------------------------------------------------------------|--------------|---------------------------------------|--------------------------|----------------------------|------------|-------------|--------|----------|--------------|----------------|------------------|--------------|---------------------------|--------------------------|------------|-----------------------------------------|
| TM FOE TM FOE AP TEAMPS RANK FO REC REC CONF CONF TM +/- TM FOE DATE FOE SCORE W/L OFF DEF ST OFF DEF                                                         |              | 0-0<br>NCAA RANKIN<br>2012 FINAL RANK | 0-0<br>GS                | TM FOE<br>REC REC          |            | FOE<br>CONF | TM +/- |          | AP<br>TM FOI |                |                  | FOE<br>olina | SCORE W/L                 | TEAM<br>OFF DEF<br>29 20 |            | FF DEF ST                               |
| 9/14 at Bye<br>9/21 at Georgia Tech                                                                                                                           |              | M Carolina S<br>#33 Rush Off          | Carolina<br>#92          |                            |            |             |        |          |              | 9/14<br>9/21   | Vandei<br>Bye    |              |                           |                          |            |                                         |
| 9/28 E Carolina<br>10/5 at Virginia Tech                                                                                                                      |              | #27 Pass Off<br>#15 Total Off         | #58<br>#85               |                            |            |             |        |          |              | 9/28<br>10/5   | at UCF<br>Kentud | cky          |                           |                          |            |                                         |
| 10/12 Bye                                                                                                                                                     |              | #9 Score Off                          | #45                      |                            |            |             |        |          |              | 10/12          | at Arkans        | sas          |                           |                          |            |                                         |
| 10/17 Miami, Fl<br>10/26 Boston College                                                                                                                       | 4            | #41 Rush Def                          | #18                      |                            |            |             |        |          |              | 10/19          | at Missou        | ıri          |                           |                          |            |                                         |
| 11/2 at N Carolina St<br>11/9 Virginia                                                                                                                        |              | #85 Pass Def<br>#58 Total Def         | #21<br>#11               |                            |            |             |        |          |              | 11/2<br>11/9   | Miss Si<br>Bye   |              |                           |                          |            |                                         |
| 11/16 at Pittsburgh<br>11/23 Old Dominion                                                                                                                     | -            | #53 Score Def<br>#21 Sks By           | #13<br>#38               |                            |            |             |        |          |              | 11/16<br>11/23 | Coasta           | al Carolina  |                           |                          |            |                                         |
| 11/30 Duke                                                                                                                                                    |              | #42 Ypg Diff<br>+7 Total TO's         | #6<br>+4                 |                            |            |             |        |          |              | 11/30          | Clemso           | on           |                           |                          |            |                                         |
| Net Offense Comp Yds Defense Comp Yds<br>Score Yds FD TO's FD RY-RA YPC Att Pass Sks FD RY-RA YPC Att Pass                                                    | Ske          |                                       |                          |                            | Score      |             |        | let      | ro's FD      | Offer<br>RY-RA |                  | Comp<br>Att  | Yds<br>Paes Ske           | Defens                   |            | mp Yds<br>tt Pass Sks                   |
| at S Carolina Middle Tenn                                                                                                                                     | Silo         |                                       |                          | N Carolin<br>at Georgia    |            |             | . 43   |          | .03 .5       |                |                  | 744          | 1 455 5115                | 15 11 10                 |            | 1 1 1 1 1 1 1 1 1 1 1 1 1 1 1 1 1 1 1 1 |
| at Bye                                                                                                                                                        |              |                                       |                          | Vanderbil                  | lt         |             |        |          |              |                |                  |              |                           |                          |            |                                         |
| at Georgia Tech E Carolina                                                                                                                                    |              | es                                    |                          | Bye<br>at UCF              |            |             |        |          |              |                |                  |              |                           |                          |            |                                         |
| at Virginia Tech  Bye                                                                                                                                         |              | age                                   |                          | Kentucky<br>at Arkansas    |            |             |        |          |              |                |                  |              |                           |                          |            |                                         |
| Miami, Fl<br>Boston College                                                                                                                                   |              | le le                                 | cks                      | at Tennesse<br>at Missouri | e          |             |        |          |              |                |                  |              |                           |                          |            |                                         |
| at N Carolina St<br>Virginia                                                                                                                                  |              | Heels                                 | ecoc                     | Miss St<br>Bye             |            |             |        |          |              |                |                  |              |                           |                          |            |                                         |
| at Pittsburgh Old Dominion                                                                                                                                    |              | ar He                                 | Ë                        | Florida<br>Coastal C       | Carolina   |             |        |          |              |                |                  |              |                           |                          |            |                                         |
| Duke                                                                                                                                                          |              |                                       | Gam                      | Clemson                    |            |             |        |          |              |                |                  |              |                           |                          |            |                                         |
| Average                                                                                                                                                       |              | Carolina<br>Leaders 8                 | olina                    | Average                    |            |             |        |          |              |                |                  |              |                           |                          |            |                                         |
| Conference<br>Away                                                                                                                                            |              | Carolin<br>Leaders                    | I                        | Conferen<br>Home           | ce         |             |        |          |              |                |                  |              |                           |                          |            |                                         |
| By Game Yardage Leaders Passing Rushing Receiving at S Carolina                                                                                               |              |                                       | Ö                        | By Game Y<br>N Carolin     |            | aders       |        |          | Passin       | g              |                  |              | Rushing                   |                          | Recei      | iving                                   |
| Middle Tenn at Bye                                                                                                                                            |              | N<br>eekly                            | S                        | at Georgia<br>Vanderbil    |            |             |        |          |              |                |                  |              |                           |                          |            |                                         |
| at Georgia Tech E Carolina                                                                                                                                    |              | Š                                     |                          | Bye<br>at UCF              |            |             |        |          |              |                |                  |              |                           |                          |            |                                         |
| at Virginia Tech                                                                                                                                              |              |                                       |                          | Kentucky                   |            |             |        |          |              |                |                  |              |                           |                          |            |                                         |
| Bye<br>Miami, Fl                                                                                                                                              |              |                                       |                          | at Arkansas<br>at Tennesse |            |             |        |          |              |                |                  |              |                           |                          |            |                                         |
| Boston College<br>at N Carolina St                                                                                                                            |              |                                       |                          | at Missouri<br>Miss St     |            |             |        |          |              |                |                  |              |                           |                          |            |                                         |
| Virginia<br>at Pittsburgh                                                                                                                                     |              | Position by Position                  | n Edges                  | Bye<br>Florida             |            |             |        |          |              |                |                  |              |                           |                          |            |                                         |
| Old Dominion Duke                                                                                                                                             | <u> </u>     | N Carolina S                          | Carolina                 | Coastal C                  | Carolina   |             |        |          |              |                |                  |              |                           |                          |            |                                         |
|                                                                                                                                                               |              | 0.72 QB/WR vs D                       | В                        |                            |            |             |        |          |              |                |                  |              |                           |                          |            |                                         |
| N Carolina Season Leaders                                                                                                                                     | c            | 0.15 RB vs LB OL vs DL                | 0.72                     | S Carolina                 | Season Lea | aders       |        |          |              |                |                  |              |                           |                          |            |                                         |
| Last Four Years Meetings (Last 15 years at PhilSteele.com)  Common Foes  2012 Rank Line Score FD Rush Att-Como-Yds TO's RESULT +PTS +YDS Foe RESULT +PTS +YDS | 0            | 0.13 DL vs OL                         |                          | Categ                      | jory       |             | Геат   |          | Mar          | gin            |                  |              | PHIL'S                    | FORECAS                  | T:         |                                         |
| 2012 Rank Line Score FD Rush Att-Comp-Yds TO's RESULT +PTS +YDS Foe RESULT +PTS +YDS  YTD: NONE                                                               |              | LB vs RB                              | 0.48                     | Las Vegas Line             | 9          |             | So     | outh Car | rolina by    | 11             |                  |              | 2nd meet                  |                          |            |                                         |
|                                                                                                                                                               | SIS          | 0.04 DB vs QB/W                       |                          | Las Vegas Tota             | al         |             |        | 56.5     | Points       |                | interes          | ting to s    | 07 ranked<br>see that the | Tar Heels                | actually   | have a                                  |
| 2011 Rank Line Score FD Rush Att-Comp-Yds TO's                                                                                                                | ILY!         | 0.85 ST vs ST                         |                          | +/- Ratings                |            |             | Sou    | uth Care | olina by :   | 16.5           | thanks           | to DE C      | offense wh<br>Clowney. Th | e Tar Heel               | ls are 1-7 | 7 vs ranked                             |
|                                                                                                                                                               | AN           | 0.30 K vs K                           |                          | Game Grade                 |            |             | So     | outh Car | rolina by    | 12             | straigh          | t seasor     |                           | ncluding 5               | vs BCS t   | eams. They                              |
| 2010 Rank Line Score FD Rush Att-Comp-Yds TO's                                                                                                                | GAME ANALYSI | Coaching Sta                          | ff 125                   | Computer Yard              | ds         |             | Sou    | th Caro  | olina 472    | -375           | are also         | o 6-0 in     |                           | openers s                | /'05 and   | make it 7-0                             |
|                                                                                                                                                               |              |                                       |                          | Computer Poir              | nts        |             | So     | uth Car  | rolina 34    | -25            |                  |              | g & Dig                   | Jame aga                 |            |                                         |
| 2009 Rank Line Score FD Rush Att-Comp-Yds 10's  Back to Table of Contents                                                                                     | 2            | 2.19 Total  Positional Edge           | 2.55<br><b>e To:</b>     | Phil Steele                |            |             |        |          | rolina by    |                | S                | CAR          | OLINA 3                   | 3 N CA                   | ROLIN      | NA 24                                   |
|                                                                                                                                                               |              |                                       |                          |                            |            |             |        |          |              |                |                  |              |                           |                          |            |                                         |