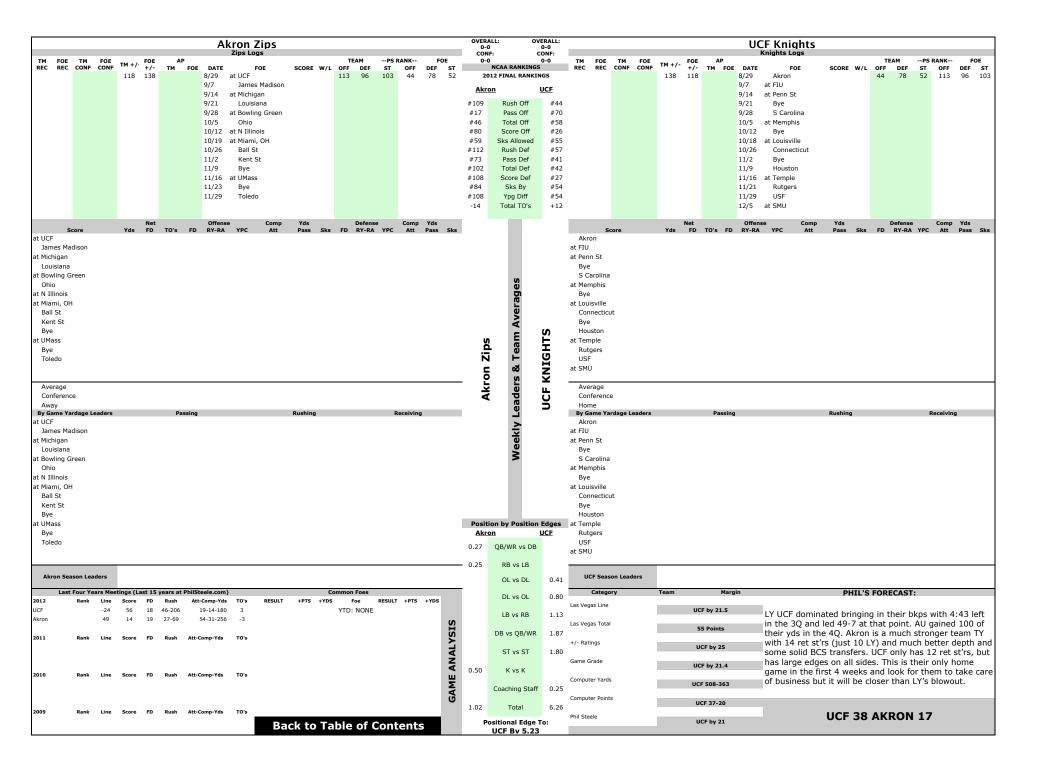

#### WANT TO PLAY FOR CASH?

Up to \$200 Free on your First Deposit Play in Leagues from \$2-\$420 All Payments Accepted:

| N Carolina Tar Heels                                                                                                                                          |              | OVERALL:<br>0-0<br>CONF:              | OVERALL:<br>0-0<br>CONF: |                            |            |             |        |          | S            | Caro           | lina Ga          | ameco        | cks                       |                          |            |                                         |
|---------------------------------------------------------------------------------------------------------------------------------------------------------------|--------------|---------------------------------------|--------------------------|----------------------------|------------|-------------|--------|----------|--------------|----------------|------------------|--------------|---------------------------|--------------------------|------------|-----------------------------------------|
| TM FOE TM FOE AP TEAMPS RANK FO REC REC CONF CONF TM +/- TM FOE DATE FOE SCORE W/L OFF DEF ST OFF DEF                                                         |              | 0-0<br>NCAA RANKIN<br>2012 FINAL RANK | 0-0<br>GS                | TM FOE<br>REC REC          |            | FOE<br>CONF | TM +/- |          | AP<br>TM FOI |                |                  | FOE<br>olina | SCORE W/L                 | TEAM<br>OFF DEF<br>29 20 |            | FF DEF ST                               |
| 9/14 at Bye<br>9/21 at Georgia Tech                                                                                                                           |              | M Carolina S<br>#33 Rush Off          | Carolina<br>#92          |                            |            |             |        |          |              | 9/14<br>9/21   | Vandei<br>Bye    |              |                           |                          |            |                                         |
| 9/28 E Carolina<br>10/5 at Virginia Tech                                                                                                                      |              | #27 Pass Off<br>#15 Total Off         | #58<br>#85               |                            |            |             |        |          |              | 9/28<br>10/5   | at UCF<br>Kentud | cky          |                           |                          |            |                                         |
| 10/12 Bye                                                                                                                                                     |              | #9 Score Off                          | #45                      |                            |            |             |        |          |              | 10/12          | at Arkans        | sas          |                           |                          |            |                                         |
| 10/17 Miami, Fl<br>10/26 Boston College                                                                                                                       | 4            | #41 Rush Def                          | #18                      |                            |            |             |        |          |              | 10/19          | at Missou        | ıri          |                           |                          |            |                                         |
| 11/2 at N Carolina St<br>11/9 Virginia                                                                                                                        |              | #85 Pass Def<br>#58 Total Def         | #21<br>#11               |                            |            |             |        |          |              | 11/2<br>11/9   | Miss Si<br>Bye   |              |                           |                          |            |                                         |
| 11/16 at Pittsburgh<br>11/23 Old Dominion                                                                                                                     | -            | #53 Score Def<br>#21 Sks By           | #13<br>#38               |                            |            |             |        |          |              | 11/16<br>11/23 | Coasta           | al Carolina  |                           |                          |            |                                         |
| 11/30 Duke                                                                                                                                                    |              | #42 Ypg Diff<br>+7 Total TO's         | #6<br>+4                 |                            |            |             |        |          |              | 11/30          | Clemso           | on           |                           |                          |            |                                         |
| Net Offense Comp Yds Defense Comp Yds<br>Score Yds FD TO's FD RY-RA YPC Att Pass Sks FD RY-RA YPC Att Pass                                                    | Ske          |                                       |                          |                            | Score      |             |        | let      | ro's FD      | Offer<br>RY-RA |                  | Comp<br>Att  | Yds<br>Paes Ske           | Defens                   |            | mp Yds<br>tt Pass Sks                   |
| at S Carolina Middle Tenn                                                                                                                                     | Silo         |                                       |                          | N Carolin<br>at Georgia    |            |             | . 43   |          | .03 .5       |                |                  | 744          | 1 455 5115                | 15 11 10                 |            | 1 1 1 1 1 1 1 1 1 1 1 1 1 1 1 1 1 1 1 1 |
| at Bye                                                                                                                                                        |              |                                       |                          | Vanderbil                  | lt         |             |        |          |              |                |                  |              |                           |                          |            |                                         |
| at Georgia Tech E Carolina                                                                                                                                    |              | es                                    |                          | Bye<br>at UCF              |            |             |        |          |              |                |                  |              |                           |                          |            |                                         |
| at Virginia Tech  Bye                                                                                                                                         |              | age                                   |                          | Kentucky<br>at Arkansas    |            |             |        |          |              |                |                  |              |                           |                          |            |                                         |
| Miami, Fl<br>Boston College                                                                                                                                   |              | le le                                 | cks                      | at Tennesse<br>at Missouri | e          |             |        |          |              |                |                  |              |                           |                          |            |                                         |
| at N Carolina St<br>Virginia                                                                                                                                  |              | Heels                                 | ecoc                     | Miss St<br>Bye             |            |             |        |          |              |                |                  |              |                           |                          |            |                                         |
| at Pittsburgh Old Dominion                                                                                                                                    |              | ar He                                 | Ë                        | Florida<br>Coastal C       | Carolina   |             |        |          |              |                |                  |              |                           |                          |            |                                         |
| Duke                                                                                                                                                          |              |                                       | Gam                      | Clemson                    |            |             |        |          |              |                |                  |              |                           |                          |            |                                         |
| Average                                                                                                                                                       |              | Carolina<br>Leaders 8                 | olina                    | Average                    |            |             |        |          |              |                |                  |              |                           |                          |            |                                         |
| Conference<br>Away                                                                                                                                            |              | Carolin<br>Leaders                    | I                        | Conferen<br>Home           | ce         |             |        |          |              |                |                  |              |                           |                          |            |                                         |
| By Game Yardage Leaders Passing Rushing Receiving at S Carolina                                                                                               |              |                                       | Ö                        | By Game Y<br>N Carolin     |            | aders       |        |          | Passin       | g              |                  |              | Rushing                   |                          | Recei      | iving                                   |
| Middle Tenn at Bye                                                                                                                                            |              | N<br>eekly                            | S                        | at Georgia<br>Vanderbil    |            |             |        |          |              |                |                  |              |                           |                          |            |                                         |
| at Georgia Tech E Carolina                                                                                                                                    |              | Š                                     |                          | Bye<br>at UCF              |            |             |        |          |              |                |                  |              |                           |                          |            |                                         |
| at Virginia Tech                                                                                                                                              |              |                                       |                          | Kentucky                   |            |             |        |          |              |                |                  |              |                           |                          |            |                                         |
| Bye<br>Miami, Fl                                                                                                                                              |              |                                       |                          | at Arkansas<br>at Tennesse |            |             |        |          |              |                |                  |              |                           |                          |            |                                         |
| Boston College<br>at N Carolina St                                                                                                                            |              |                                       |                          | at Missouri<br>Miss St     |            |             |        |          |              |                |                  |              |                           |                          |            |                                         |
| Virginia<br>at Pittsburgh                                                                                                                                     |              | Position by Position                  | n Edges                  | Bye<br>Florida             |            |             |        |          |              |                |                  |              |                           |                          |            |                                         |
| Old Dominion Duke                                                                                                                                             | <u> </u>     | N Carolina S                          | Carolina                 | Coastal C                  | Carolina   |             |        |          |              |                |                  |              |                           |                          |            |                                         |
|                                                                                                                                                               |              | 0.72 QB/WR vs D                       | В                        |                            |            |             |        |          |              |                |                  |              |                           |                          |            |                                         |
| N Carolina Season Leaders                                                                                                                                     | c            | 0.15 RB vs LB OL vs DL                | 0.72                     | S Carolina                 | Season Lea | aders       |        |          |              |                |                  |              |                           |                          |            |                                         |
| Last Four Years Meetings (Last 15 years at PhilSteele.com)  Common Foes  2012 Rank Line Score FD Rush Att-Como-Yds TO's RESULT +PTS +YDS Foe RESULT +PTS +YDS | 0            | 0.13 DL vs OL                         |                          | Categ                      | jory       |             | Геат   |          | Mar          | gin            |                  |              | PHIL'S                    | FORECAS                  | T:         |                                         |
| 2012 Rank Line Score FD Rush Att-Comp-Yds TO's RESULT +PTS +YDS Foe RESULT +PTS +YDS  YTD: NONE                                                               |              | LB vs RB                              | 0.48                     | Las Vegas Line             | 9          |             | So     | outh Car | rolina by    | 11             |                  |              | 2nd meet                  |                          |            |                                         |
|                                                                                                                                                               | SIS          | 0.04 DB vs QB/W                       |                          | Las Vegas Tota             | al         |             |        | 56.5     | Points       |                | interes          | ting to s    | 07 ranked<br>see that the | Tar Heels                | actually   | have a                                  |
| 2011 Rank Line Score FD Rush Att-Comp-Yds TO's                                                                                                                | ILY!         | 0.85 ST vs ST                         |                          | +/- Ratings                |            |             | Sou    | uth Care | olina by :   | 16.5           | thanks           | to DE C      | offense wh<br>Clowney. Th | e Tar Heel               | ls are 1-7 | 7 vs ranked                             |
|                                                                                                                                                               | AN           | 0.30 K vs K                           |                          | Game Grade                 |            |             | So     | outh Car | rolina by    | 12             | straigh          | t seasor     |                           | ncluding 5               | vs BCS t   | eams. They                              |
| 2010 Rank Line Score FD Rush Att-Comp-Yds TO's                                                                                                                | GAME ANALYSI | Coaching Sta                          | ff 125                   | Computer Yard              | ds         |             | Sou    | th Caro  | olina 472    | -375           | are also         | o 6-0 in     |                           | openers s                | /'05 and   | make it 7-0                             |
|                                                                                                                                                               |              |                                       |                          | Computer Poir              | nts        |             | So     | uth Car  | rolina 34    | -25            |                  |              | g & Dig                   | Jame aga                 |            |                                         |
| 2009 Rank Line Score FD Rush Att-Comp-Yds 10's  Back to Table of Contents                                                                                     | 2            | 2.19 Total  Positional Edge           | 2.55<br><b>e To:</b>     | Phil Steele                |            |             |        |          | rolina by    |                | S                | CAR          | OLINA 3                   | 3 N CA                   | ROLIN      | NA 24                                   |
|                                                                                                                                                               |              |                                       |                          |                            |            |             |        |          |              |                |                  |              |                           |                          |            |                                         |